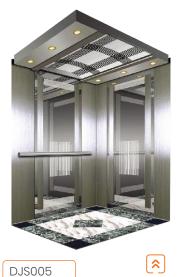

# **DECORATION PANELS**

DJS002

CAR WALL: Central Stainless Steel disc plate, hairline stainless steel

DJS003

**CAR WALL**: Hairline Stainless mirror stainless steel

DJS008

CAR WALL: Hairline Stainless Steel, mirror etched stainless steel