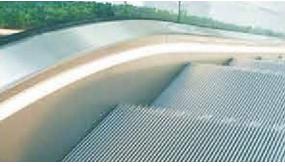

# **ESCALATORS**

Class Wainscot Color

Colorless Transparent

Yellow

Bronze

Standard

Handrail Color

Different colors of handrails for select

Black

Shallow Blush Green Light Brown

Gray

Orange

Skirt Panel Illumination

**^** 

Along the cascade running track streamlined skirting lighting light, at run time, not only to maintain the beam and beautiful at the same time stressed that the visibility of the escalators in the entire building and make passengers more comfortable ride and safety