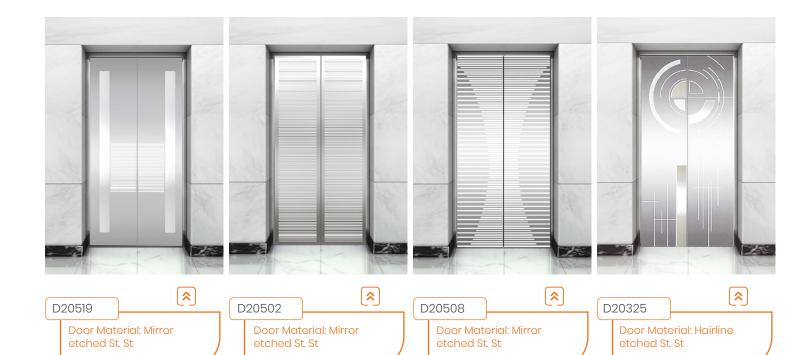

### **CAR DOOR**

D20519 (Mirror etched st. st.)

# **LANDING DOORS**

[2]

D20533

Door Material: Mirror etched

D20732

Door Material: Ti-gold

mirror etched St. St.

Door Material: Ti-gold mirror etched St. St.

D20710

[ ☆

D20722

Door Material: Ti-gold mirror etched St. St.

[ ☆

D20128

Glass door with hairline st. st. frame

D20526