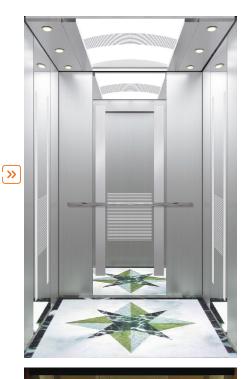

# **PASSENGER LIFTS**

Hairline st, st, faceplate, Blue background white character 16 segments LCD display

### D18123

D58033 (Mirror st. st, frame with downlight)

**CAR WALL** 

CAR DOOR

Hairline st. st.,

Hairline st. st.,

**FLOOR** PVC (D61011) C.O.P D36237 MAIN FLOOR JAMB

Hairline st. st., narror jamb

MAIN FLOOR LANDING DOOR

Hairline st. st.,

OTHER FLOOR LANDING DOOR AND JAMB

Painted steel landing door and narrow jamb