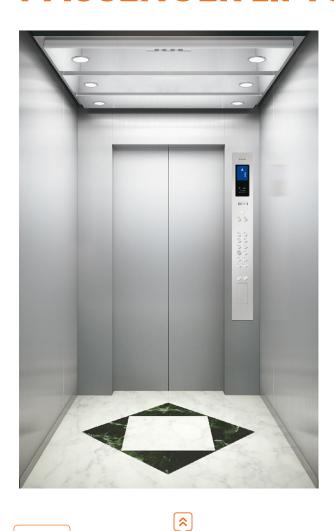

# **PASSENGER LIFTS**

Hairline st, st, faceplate, Blue background white character 16 segments LCD display

### D18123

D58033 (Mirror st. st, frame with downlight)

**CAR WALL** 

CAR DOOR

Hairline st. st.,

Hairline st. st.,

**FLOOR** PVC (D61011) C.O.P D36237 MAIN FLOOR JAMB

Hairline st. st., narror jamb