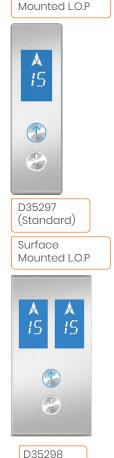

## **OPERATION PANELS**

D36172

(Standard)

Surface

(Optional)

Extended LOP

D36127 (Standard)

> Surface Mounted L.O.P