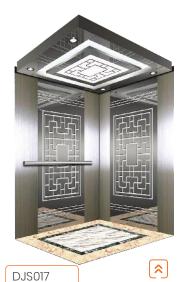

# **DECORATION PANELS**

DJS002

CAR WALL: Central Stainless Steel disc plate, hairline stainless steel

DJS003

**CAR WALL**: Hairline Stainless mirror stainless steel

DJS008

CAR WALL: Hairline Stainless Steel, mirror etched stainless steel