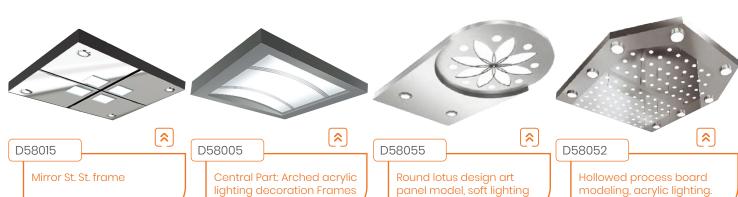

### D18123

D58033 (Mirror st. st, frame with downlight)

**CAR WALL** 

CAR DOOR

Hairline st. st.,

Hairline st. st.,

**FLOOR** PVC (D61011) C.O.P D36237 MAIN FLOOR JAMB

Hairline st. st., narror jamb