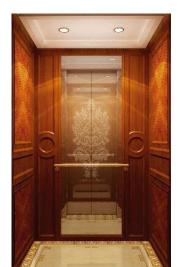

### D16933 | Optional

D58066 (Mirror st, st., LED light decoration)

### **CAR WALL**

Rear wall and one side wall observation glass with hairline st.st. frame, one side wall wood grain decoration make-up steel plate, front wall hairline st.st.

### **HANDRAIL**

D77007 (Ti-gold st.st. round handrail, central part solid wood)

Marble / PVC (D62069)

### **CEILING**

D58065 (Wooden decoration inlaid with Ti-gold mirror decoration strip, four side hidden light source, central part high grade decoration strip)

Rear wall central panel wooden model frame inlaid with wooden decoration, Ti-gold mirror etched st.st., auxiliary panel Ti-gold mirror st.st.; side wall central panel wooden model frame, ti-gold mirror st.st., auxiliary panel wooden decoration; front wall wooden decoration

**HANDRAIL FLOOR** 

None Teakwood floor (D63070)