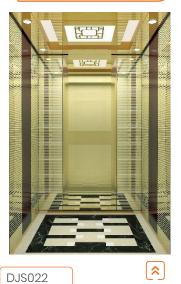

LL: Hairline Stainless Steel, mirror etched stainless steel



DJS018

CAR WALL: Mirror etching stainless steel, hairline stainless steel



DJS029

CAR WALL: The back wall of pure white glass, frosted stainless steel ribbing, the side wall frosted stainless steel



DJS012

**CAR WALL**: Mirror, etching, hairline



DJS015

**CAR WALL**: Mirror, etching, hairline



DJS016

**CAR WALL**: Mirror, etching, hairline and valley green



# **DECORATION PANELS**





CAR WALL: Mirror, etching, hairline



**CAR WALL: Hairline Stainless** Steel, mirror etched

stainless steel



**CAR WALL**: Hairline stainless steel, mirror etched stainless steel



**CAR WALL**: Titanium gold mirror etched stainless steel, hairline stainless stee



**CAR WALL**: Mirror stainless steel, gush arenaceous glass



**CAR WALL**: Titanium gold mirror etched stainless



**CAR WALL**: Mirror stainless steel etching titanium

DJS060



**CAR WALL**: Titanium stainless steel, titanium mirror etching stainless steel



**DJS066** 

steel

**CAR WALL**: Mirror etched stainless steel, wood veneer





**DJS067** 

DJS061

CAR WALL: Wood-grain decorative plate, titanium - plated decorative strip, hairdressing mirror



# **DECORATION PANELS**





**DJS034** 

**CAR WALL:** Rose gold mirror etched stainless steel, rose gold mirror stainless steel, with wood shape



**DJS036** 

**CAR WALL:** Rose gold mirror etched stainless steel with borders, wood finish, leather hardcover



**DJS038** 

CAR WALL: Rose gold mirror, gush arenaceous glass, rose gold etching



DJS039

**CAR WALL**: Wooden frame with side