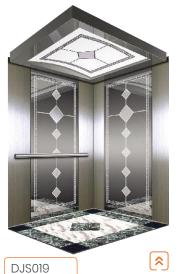

DJS018

CAR WALL: Mirror etching stainless steel, hairline stainless steel

DJS029

CAR WALL: The back wall of pure white glass, frosted stainless steel ribbing, the side wall frosted stainless steel

DJS012

**CAR WALL**: Mirror, etching, hairline