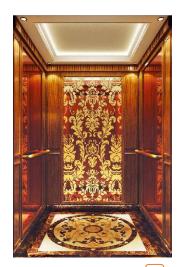

### D18629 | Optional

D58062 (Ti-gold mirror st.st. frame, acrylic light decoration, LED down lamp)

Two side walls, front wall and rear wall auxiliary panel Ti-gold hairline st.st., rear wall central panel Ti-gold mirror st.st

HANDRAIL

None

Marble / PVC (D62066)