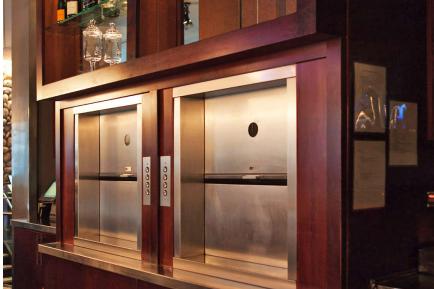

e LCD display, video type LCD display, with blue ring light button



Black background white character, with white ring light button

# **OPERATION PANELS**













design of rear down lamp

around: Mirror st. st frame







# **FLOORINGS**













# **LANDING DOORS**







[2]





D20533

Door Material: Mirror etched

D20732

Door Material: Ti-gold

mirror etched St. St.

Door Material: Ti-gold mirror etched St. St.

D20710

[ ☆

D20722

Door Material: Ti-gold mirror etched St. St.

[ ☆









D20128

Glass door with hairline st. st. frame

D20526

**☆** 

Mirror etched st. st

D20530

Mirror etched st. st

D20727

| ☆ |

Ti-gold mirror etched St. St.



D20729

Rose-gold mirror etched St. St.

WE'RE
DEDICATED TO
REINVENTING THE
WAY YOU MOVE.

# **DUMBWAITER**

















# **ESCALATORS**

Class Wainscot Color







Colorless Transparent

Yellow

Bronze

Standard

Handrail Color

Different colors of handrails for select















Black

Shallow Blush Green Light Brown

Gray

Orange

Skirt Panel Illumination

**^** 

Along the cascade running track streamlined skirting lighting light, at run time, not only to maintain the beam and beautiful at the same time stressed that the visibility of the escalators in the entire building and make passengers more comfortable ride and safety