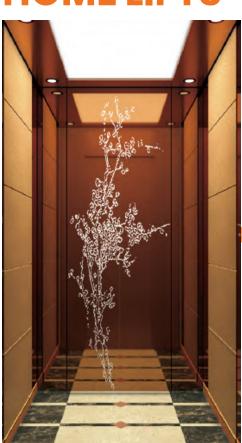

n building







### D18128 | Standard

D58056 (Mirror st.st., acrylic light-emitting panel, LED down lamp)

### **CAR WALL**

Two side walls, front wall and rear wall, auxiliary panel Hariline st.st., rear wall central panel Mirror st.st.

HANDRAIL

**FLOOR** 

PVC (D61065)



### D18930 | Optional

(D58063) Baked enamel wooden board (ivory white), LED light, stone

### **CAR WALL**

Baked enamel wooden board (ivory white), cosmetic mirror

### **HANDRAIL**

**FLOOR** 

Marble / PVC (D62067) None

### D18629 | Optional



D58062 (Ti-gold mirror st.st. frame, acrylic light decoration, LED down lamp)

Two side walls, front wall and rear wall auxiliary panel Ti-gold hairline st.st., rear wall central panel Ti-gold mirror st.st

HANDRAIL

None

Marble / PVC (D62066)





# **HOME LIFTS**





### D18531 | Optional

D58060 (Rose-gold mirror st. st. frame, acrylic light-emitting panel, LED down lamp)

Rear wall central panel rose-gold mirror etched st.st. auxiliary panel rose-gold mirror st.st; side wall central panel leather hard-roll, auxiliary panel rosegold mirror st.st; front wall rose-gold mirror st.st.

### HANDRAIL

None

<<

### **FLOOR**

Marble / PVC (D62068)



### D16933 | Optional

D58066 (Mirror st, st., LED light decoration)

### **CAR WALL**

Rear wall and one side wall observation glass with hairline st.st. frame, one side wall wood grain decoration make-up steel plate, front wall hairline st.st.

### **HANDRAIL**

D77007 (Ti-gold st.st. round handrail, central part solid wood)

Marble / PVC (D62069)



### **CEILING**

D58065 (Wooden decoration inlaid with Ti