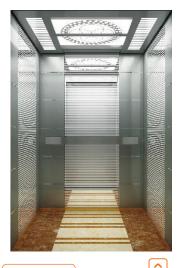

### **CEILING**

D58009 (Central part image arch ceiling, mirror st. st. frame with downlight at two sides, the downlight quantity is decided by the car actual size)

### **CAR WALL**

3 sides car wall central panel mirror st. st. etched st. st. hairline st. st., auxiliary panel hairline st. st., front wall hairline

### **CAR DOOR**

D20519 (Mirror etched st. st.)

### **REAR WALL HANDRAIL**

D77005 (Stainless steel single tube)

PVC (D61055)