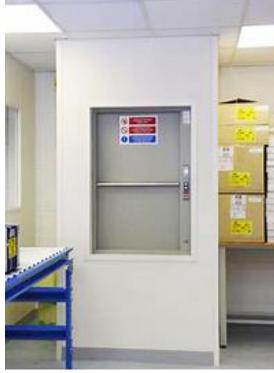

re type LCD display, video type LCD display, with blue ring light button



Black background white character, with white ring light button

# **OPERATION PANELS**













design of rear down lamp

around: Mirror st. st frame







# **FLOORINGS**













# **LANDING DOORS**







[2]





D20533

Door Material: Mirror etched

D20732

Door Material: Ti-gold

mirror etched St. St.

Door Material: Ti-gold mirror etched St. St.

D20710

[ ☆

D20722

Door Material: Ti-gold mirror etched St. St.

[ ☆









D20128

Glass door with hairline st. st. frame

D20526

**☆** 

Mirror etched st. st

D20530

Mirror etched st. st

D20727

| ☆ |

Ti-gold mirror etched St. St.



D20729

Rose-gold mirror etched St. St.

WE'RE
DEDICATED TO
REINVENTING THE
WAY YOU MOVE.

# **DUMBWAITER**

















# **ESCALATORS**

Class Wainscot Color







Colorless Transparent

Yellow

Bronze

Standard

Handrail Color

Different colors of handrails for select















Black

Shallow Blush Green Light Brown

Gray

Orange

Skirt Panel Illumination

**^** 

Along the cascade running track streamlined skirting lighting light, at run time, not only to maintain the beam and beautiful at the same time stressed that the visibility of the escalators in the entire building and make passengers more comfortable ride and safety