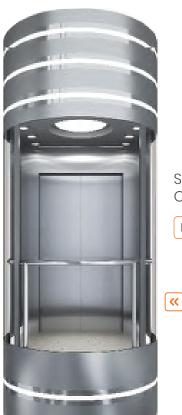

### D16906

 $[\mathbf{w}]$ 

### **UPPER & LOWER SHADES**

Hairline stainless steel

### **OBSERVATION WALL**

Hairline stainless

steel

**DECORATION CEILING** Laminated glass (Hairline stainless Mirror stainless steel, LED lamp,

steel frame), rear wall sightseeing acrylic lamp decoration

HANDRAIL **FLOOR** 

Stainless steel tube handrail

PVC (Marble can be selected)

### SEMI-CIRCULAR **OBSERVATION ELEVATOR**

### D16008

### **UPPER & LOWER SHADES**

Titanium gold etching, steel plate baked enamel

### **OBSERVATION WALL**

Laminated glass (Ti-gold mirror stainless steel frame)

### **DECORATION CEILING**

Steel plate baked enamel, acrylic lamp decoration, LED lamp

### **CAR WALL**

Ti-gold mirror Titanium gold etching handrail

**HANDRAIL FLOOR** 

PVC (Marble can be selected)



### SEMI-CIRCULAR **OBSERVATION ELEVATOR**

### D16007

### **UPPER & LOWER SHADES**

Stainless steel etching, acrylic

### **OBSERVATION WALL**

Hairline stainless

Laminated glass (Hairline stainless steel frame)

### **DECORATION CEILING**

Steel plate baked enamel, acrylic lamp decoration, LED lamp

### **CAR WALL**

steel

HANDRAIL Stainless steel tube handrail

### **FLOOR**

PVC (Marble can be selected)





# **PANORAMIC ELEVATOR**





DIAMOND SHAPE **OBSERVATION ELEVATOR** 

### D16809

**«** 

### **UPPER & LOWER SHADES**

Titanium gold etching, steel plate baked enamel

### **OBSERVATION WALL**

Laminated glass (Ti-gold mirror stainless steel frame)

### **DECORATION CEILING**

Steel plate baked enamel, acrylic lamp decoration

**CAR WALL** Hairline stainless

steel

**HANDRA