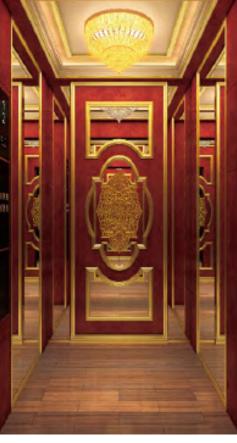

# **PASSENGER LIFTS**

Hairline st, st, faceplate, Blue background white character 16 segments LCD display