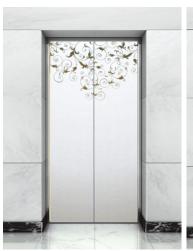

# **LANDING DOORS**

[2]

D20533

Door Material: Mirror etched

D20732

Door Material: Ti-gold

mirror etched St. St.

Door Material: Ti-gold mirror etched St. St.

D20710

[ ☆

D20722

Door Material: Ti-gold mirror etched St. St.

[ ☆

D20128

Glass door with hairline st. st. frame

D20526

**☆** 

Mirror etched st. st

D20530

Mirror etched st. st

D20727

| ☆ |

Ti-gold mirror etched St. St.

D20729