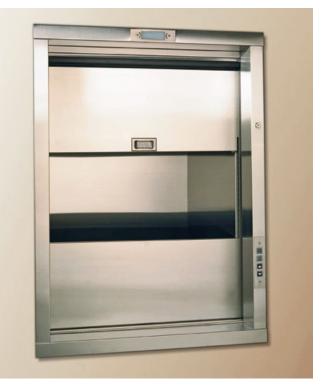

ture type LCD display, video type LCD display, with blue ring light button



Black background white character, with white ring light button

# **OPERATION PANELS**













design of rear down lamp

around: Mirror st. st frame







# **FLOORINGS**













# **LANDING DOORS**







[2]





D20533

Door Material: Mirror etched

D20732

Door Material: Ti-gold

mirror etched St. St.

Door Material: Ti-gold mirror etched St. St.

D20710

[ ☆

D20722

Door Material: Ti-gold mirror etched St. St.

[ ☆









D20128

Glass door with hairline st. st. frame

D20526

**☆** 

Mirror etched st. st

D20530

Mirror etched st. st

D20727

| ☆ |

Ti-gold mirror etched St. St.



D20729

Rose-gold mirror etched St. St.

WE'RE
DEDICATED TO
REINVENTING THE
WAY YOU MOVE.

# **DUMBWAITER**

















# **ESCALATORS**

Class Wainscot Color







Colorless Transparent

Yellow

Bronze

Standard

Handrail Color

Different colors of handrails for select















Black

Shallow Blush Green Light Brown

Gray

Orange

Skirt Panel Illumination

**^** 

Along the cascade running track streamlined skirting lighting light, at run time, not only to maintain the beam and beautiful at the same time stressed that the visibility of the escalators in the entire building and make passengers more comfortable ride and safety