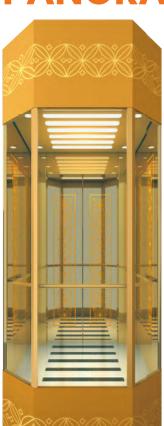

### D16911

### **UPPER & LOWER SHADES**

Steel plate baked enamel

### **OBSERVATION WALL**

Laminated glass

### **DECORATION CEILING**

Stainless steel mirror, acrylic, true lamp

CAR WALL

HANDRAIL

Hairline stainless Stainless steel tube handrail

PVC (Marble can be selected)