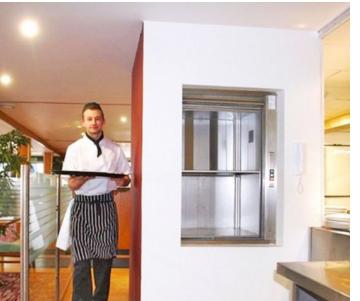

ype LCD display, video type LCD display, with blue ring light button



Black background white character, with white ring light button

# **OPERATION PANELS**













design of rear down lamp

around: Mirror st. st frame







# **FLOORINGS**













# **LANDING DOORS**







[2]





D20533

Door Material: Mirror etched

D20732

Door Material: Ti-gold

mirror etched St. St.

Door Material: Ti-gold mirror etched St. St.

D20710

[ ☆

D20722

Door Material: Ti-gold mirror etched St. St.

[ ☆









D20128

Glass door with hairline st. st. frame

D20526

**☆** 

Mirror etched st. st

D20530

Mirror etched st. st

D20727

| ☆ |

Ti-gold mirror etched St. St.



D20729

Rose-gold mirror etched St. St.

WE'RE
DEDICATED TO
REINVENTING THE
WAY YOU MOVE.

# **DUMBWAITER**

















# **ESCALATORS**

Class Wainscot Color







Colorless Transparent

Yellow

Bronze

Standard

Handrail Color

Different colors of handrails for select















Black

Shallow Blush Green Light Brown

Gray

Orange

Skirt Panel Illumination

**^** 

Along the cascade running track streamlined skirting lighting light, at run time, not only to maintain the beam and beautiful at the same time stressed that the visibility of the escalators in the entire building and make passengers more comfortable ride and safety