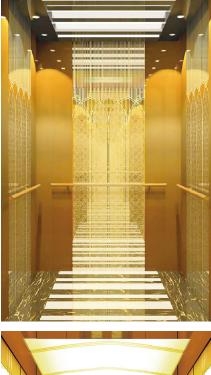

### **HANDRAIL** D77010 (Hairline st. st.)

**FLOOR** 

ҳ

PVC (D61019)

D58019 (Ti-gold mirror st. st., frame, wide arched white photic board)

### **CAR WALL**

Ti-gold, mirror, etched, hairline st.st.

**«** 

D20710 (Ti-gold mirror etched st.st.)

### REAR WALL HANDRAIL

D77011 (Ti-gold mirror st.st. round tube, central part solid wood)

### **FLOOR**

PVC (D61056)