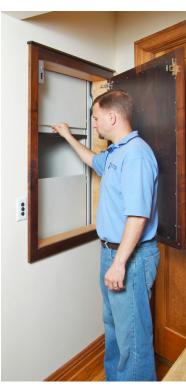

type LCD display, video type LCD display, with blue ring light button



Black background white character, with white ring light button

# **OPERATION PANELS**













design of rear down lamp

around: Mirror st. st frame







# **FLOORINGS**













# **LANDING DOORS**







[2]





D20533

Door Material: Mirror etched

D20732

Door Material: Ti-gold

mirror etched St. St.

Door Material: Ti-gold mirror etched St. St.

D20710

[ ☆

D20722

Door Material: Ti-gold mirror etched St. St.

[ ☆









D20128

Glass door with hairline st. st. frame

D20526

**☆** 

Mirror etched st. st

D20530

Mirror etched st. st

D20727

| ☆ |

Ti-gold mirror etched St. St.



D20729

Rose-gold mirror etched St. St.

WE'RE
DEDICATED TO
REINVENTING THE
WAY YOU MOVE.

# **DUMBWAITER**

















# **ESCALATORS**

Class Wainscot Color







Colorless Transparent

Yellow

Bronze

Standard

Handrail Color

Different colors of handrails for select















Black

Shallow Blush Green Light Brown

Gray

Orange

Skirt Panel Illumination

**^** 

Along the cascade running track streamlined skirting lighting light, at run time, not only to maintain the beam and beautiful at the same time stressed that the visibility of the escalators in the entire building and make passengers more comfortable ride and safety