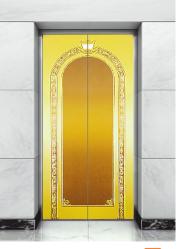

# **LANDING DOORS**

[2]

D20533

Door Material: Mirror etched

D20732

Door Material: Ti-gold

mirror etched St. St.

Door Material: Ti-gold mirror etched St. St.

D20710

[ ☆

D20722

Door Material: Ti-gold mirror etched St. St.

[ ☆

D20128

Glass door with hairline st. st. frame

D20526

**☆** 

Mirror etched st. st

D20530

Mirror etched st. st

D20727

| ☆ |

Ti-gold mirror etched St. St.

D20729