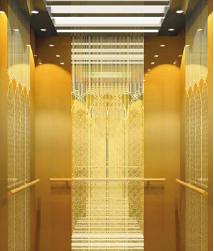

### D18707

### **CEILING**

D58018 (Mirror st. st., frame, acrylic light decoration, LED light, the downlight quantity is decided by the car actual

### CAR WALL

**«** 

Three side car wall center panel Ti-gold mirror etched st. st., auxiliary panel Tigold hairline st. st., front car wall Ti-gold hairline st. st.)

### **CAR DOOR**

D20722 (Ti-gold mirror etched st. st.)

### **HANDRAIL**

D77009 (Ti-gold mirror st.st.)

### FLOOR

Marble (D62020)