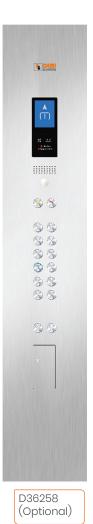

## **OPERATION PANELS**

D36172

(Standard)

Surface

(Optional)

Extended LOP

D36127 (Standard)

> Surface Mounted L.O.P