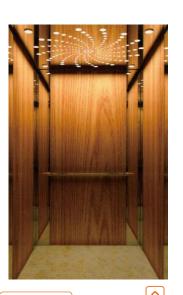

DJS067** 

DJS061

CAR WALL: Wood-grain decorative plate, titanium - plated decorative strip, hairdressing mirror



# **DECORATION PANELS**





**DJS034** 

**CAR WALL:** Rose gold mirror etched stainless steel, rose gold mirror stainless steel, with wood shape



**DJS036** 

**CAR WALL:** Rose gold mirror etched stainless steel with borders, wood finish, leather hardcover



**DJS038** 

CAR WALL: Rose gold mirror, gush arenaceous glass, rose gold etching



DJS039

**CAR WALL**: Wooden frame with side mirror and wood finish



DJS033

CAR WALL: Wood engraving art grind (optional archaize bronze mirror etching), archaize copper surface, archaize copper hair stainless steel



DJS032

**CAR WALL**: Wooden frame with leather upholstery, stainless steel mirror, wood finish, clear mirror



DJS064

**CAR WALL**: Mirror stainless steel, wood decorative surface



**DJS065** 

**CAR WALL**: Wood finishes, mirror stainless steel







## **OPERATION PANELS**









D36172

(Standard)







Surface



(Optional)

Extended LOP

D36127 (Standard)

> Surface Mounted L.O.P

(Optional)



D5167 (Optional)



PICTURE TYPE DISPLAY



VIDEO TYPE DISPLAY

BUTTON









(Optional)

**DB03** (Optional)



**DB05** (Optional)

Ring Light Color



Dot matrix display in red, with red ring light button



Blue background white character, dot matrix display in blue, picture type LCD display, video type LCD display, with blue ring light button



Black background white character, with white ring light button

# **OPERATION PANELS**













design of rear down lamp

around: Mirror st.