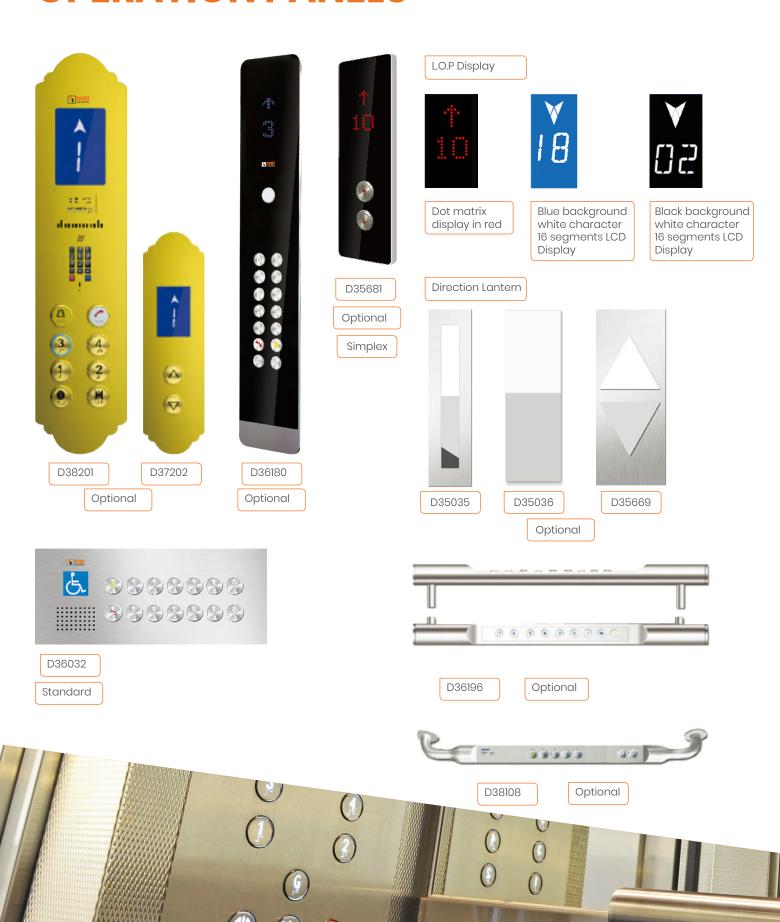

## **OPERATION PANELS**

D36172

(Standard)

Surface

(Optional)

Extended LOP

D36127 (Standard)

> Surface Mounted L.O.P

(Optional)

D5167 (Optional)

PICTURE TYPE DISPLAY

VIDEO TYPE DISPLAY

BUTTON

(Optional)

**DB03** (Optional)

**DB05** (Optional)

Ring Light Color

Dot matrix display in red, with red ring light button

Blue background white character, dot matrix display in blue, picture type LCD display, video type LCD display, with blue ring light button

Black background white character, with white ring light button

# **OPERATION PANELS**

design of rear down lamp

around: Mirror st. st frame