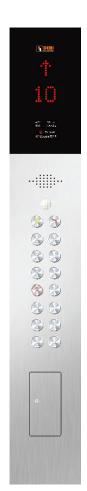

# **PASSENGER LIFTS**

Hairline st, st, faceplate, Blue background white character 16 segments LCD display

### D18123

D58033 (Mirror st. st, frame with downlight)

**CAR WALL** 

CAR DOOR

Hairline st. st.,

Hairline st. st.,

**FLOOR** PVC (D61011) C.O.P D36237 MAIN FLOOR JAMB

Hairline st. st., narror jamb