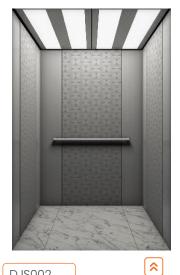

# **DECORATION PANELS**

DJS002

CAR WALL: Central Stainless Steel disc plate, hairline stainless steel

DJS003

**CAR WALL**: Hairline Stainless mirror stainless steel

DJS008

CAR WALL: Hairline Stainless Steel, mirror etched stainless steel