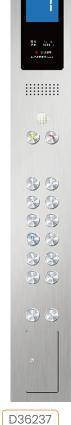

### D18123

D58033 (Mirror st. st, frame with downlight)

**CAR WALL** 

CAR DOOR

Hairline st. st.,

Hairline st. st.,

**FLOOR** PVC (D61011) C.O.P D36237 MAIN FLOOR JAMB

Hairline st. st., narror jamb