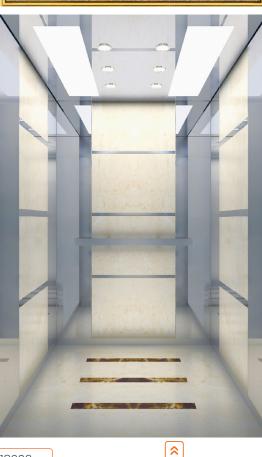

(Hairline st. st.)

**FLOOR** 

ҳ

PVC (D61019)



D58019 (Ti-gold mirror st. st., frame, wide arched white photic board)

### **CAR WALL**

Ti-gold, mirror, etched, hairline st.st.

**«** 

D20710 (Ti-gold mirror etched st.st.)

### REAR WALL HANDRAIL

D77011 (Ti-gold mirror st.st. round tube, central part solid wood)

### **FLOOR**

PVC (D61056)





## **Decoration Car of Passenger Elevator**



### D18726

C58039 (Ti-gold mirror st.st., with etching pattern in the middle and yellow light around)

Two side walls Ti-gold mirror st.st., rear wall center panel Ti-gold mirror etched st.st., auxiliary panel Ti-gold mirror st.st., front wall Ti-gold mirror st.st.

REAR WALL HANDRAIL **CAR DOOR** Ti-gold mirror st.st.

**FLOOR** Marble (D62035) D77009 (Ti-gold mirror st.st.,

round handrail)



### D18527

D58050 (Mirror st.st., frame with downlight, the downlight quantity is decided by the car actual size)

Three sides car wall central panel mirror etched st. st., auxiliary panel hairline st. st., front wall hairline st. st

**CAR DOOR** Mirror st. st.,

**REAR WALL HANDRAIL FLOOR** PVC (D61038) D77005 (Hairline st.st. round handrail)

**^** 

### D18203

D58010 (Mirror st.st. with acrylic photic board and reflector lamp, the downlight quantity is decided by the car actual size)

Three side wall cetner panel marble veneer, auxiliary panel mirror st. st., front wall mirror st.st.

**REAR WALL HANDRAIL** 

D77108 (Mirror st. st., flat handrail)

**CAR DOOR** Mirror st. st., **FLOOR** 

Marble (D62008)

## **PANORAMIC ELEVATOR**





SQUARE OBSERVATION ELEVATOR (Rear wall sightse