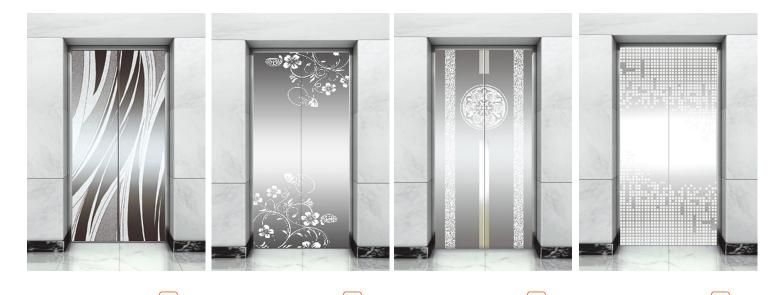

# **LANDING DOORS**

[2]

D20533

Door Material: Mirror etched

D20732

Door Material: Ti-gold

mirror etched St. St.

Door Material: Ti-gold mirror etched St. St.

D20710

[ ☆

D20722

Door Material: Ti-gold mirror etched St. St.

[ ☆

D20128

Glass door with hairline st. st. frame

D20526

**☆** 

Mirror etched st. st

D20530

Mirror etched st. st

D20727

| ☆ |

Ti-gold mirror etched St. St.

D20729