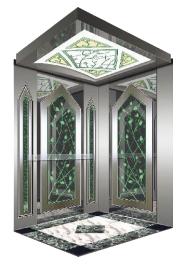

### D18726

C58039 (Ti-gold mirror st.st., with etching pattern in the middle and yellow light around)

Two side walls Ti-gold mirror st.st., rear wall center panel Ti-gold mirror etched st.st., auxiliary panel Ti-gold mirror st.st., front wall Ti-gold mirror st.st.

REAR WALL HANDRAIL **CAR DOOR** Ti-gold mirror st.st.

**FLOOR** Marble (D62035) D77009 (Ti-gold mirror st.st.,

round handrail)