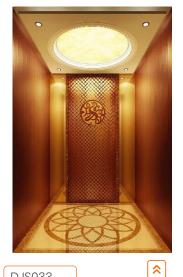

### D18629 | Optional

D58062 (Ti-gold mirror st.st. frame, acrylic light decoration, LED down lamp)

Two side walls, front wall and rear wall auxiliary panel Ti-gold hairline st.st., rear wall central panel Ti-gold mirror st.st

HANDRAIL

None

Marble / PVC (D62066)