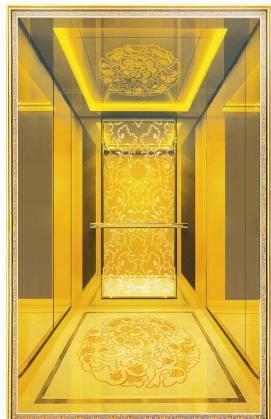

## **Decoration Car of** Passenger Elevator

# **PASSENGER LIFTS**

Hairline st, st, faceplate, Blue background white character 16 segments LCD display