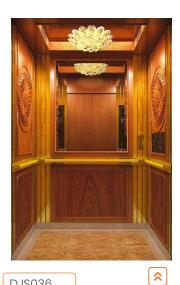

# **HOME LIFTS**

### D18531 | Optional

D58060 (Rose-gold mirror st. st. frame, acrylic light-emitting panel, LED down lamp)

Rear wall central panel rose-gold mirror etched st.st. auxiliary panel rose-gold mirror st.st; side wall central panel leather hard-roll, auxiliary panel rosegold mirror st.st; front wall rose-gold mirror st.st.

### HANDRAIL

None

<<

### **FLOOR**

Marble / PVC (D62068)