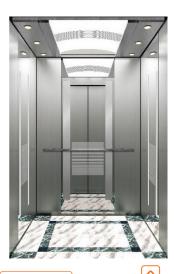

### D18527

D58050 (Mirror st.st., frame with downlight, the downlight quantity is decided by the car actual size)

Three sides car wall central panel mirror etched st. st., auxiliary panel hairline st. st., front wall hairline st. st

**CAR DOOR** Mirror st. st.,

**REAR WALL HANDRAIL FLOOR** PVC (D61038) D77005 (Hairline st.st. round handrail)

**^** 