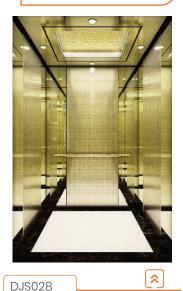

**CAR WALL**: Mirror stainless steel, gush arenaceous glass

**CAR WALL**: Titanium gold mirror etched stainless

**CAR WALL**: Mirror stainless steel etching titanium

DJS060

**CAR WALL**: Titanium stainless steel, titanium mirror etching stainless steel