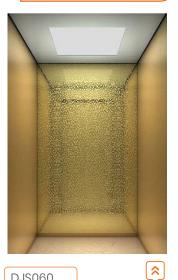

**CAR WALL**: Mirror stainless steel, gush arenaceous glass

**CAR WALL**: Titanium gold mirror etched stainless

**CAR WALL**: Mirror stainless steel etching titanium

DJS060

**CAR WALL**: Titanium stainless steel, titanium mirror etching stainless steel