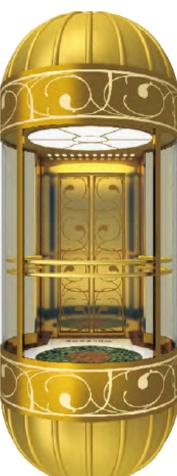

## **PANORAMIC ELEVATOR**

SQUARE OBSERVATION ELEVATOR (Rear wall sightseeing)

### D16906

 $[\mathbf{w}]$ 

### **UPPER & LOWER SHADES**

Hairline stainless steel

### **OBSERVATION WALL**

Hairline stainless

steel

**DECORATION CEILING** Laminated glass (Hairline stainless Mirror stainless steel, LED lamp,

steel frame), rear wall sightseeing acrylic lamp decoration

HANDRAIL **FLOOR** 

Stainless steel tube handrail

PVC (Marble can be selected)