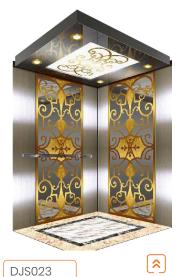

**CAR WALL**: Mirror stainless steel, gush arenaceous glass

**CAR WALL**: Titanium gold mirror etched stainless

**CAR WALL**: Mirror stainless steel etching titanium

DJS060

**CAR WALL**: Titanium stainless steel, titanium mirror etching stainless steel