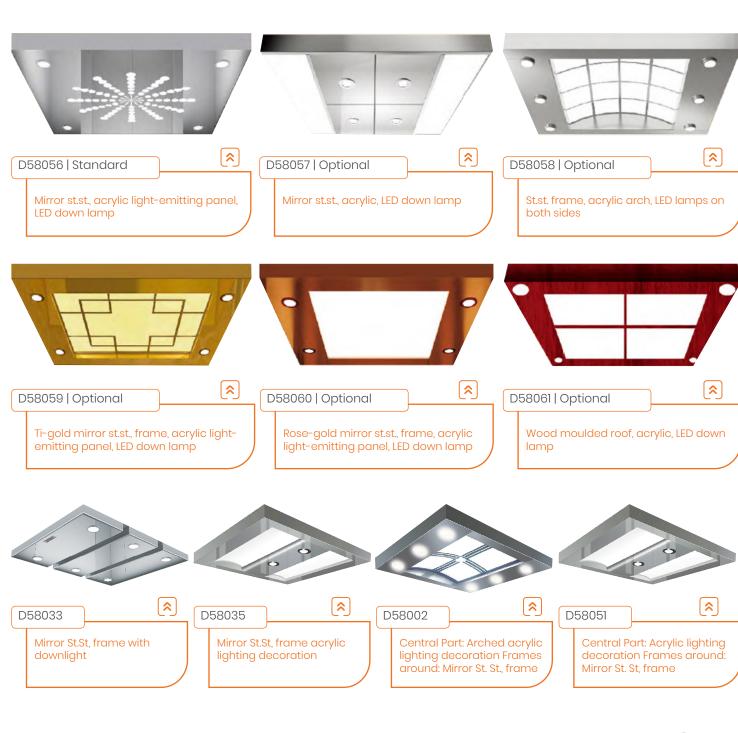

### D18128 | Standard

D58056 (Mirror st.st., acrylic light-emitting panel, LED down lamp)

### D18123

D58033 (Mirror st. st, frame with downlight)

**CAR WALL** 

CAR DOOR

Hairline st. st.,

Hairline st. st.,

**FLOOR** PVC (D61011) C.O.P D36237 MAIN FLOOR JAMB

Hairline st. st., narror jamb