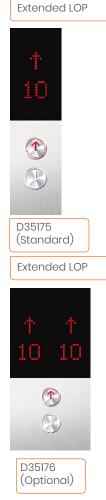

## **OPERATION PANELS**

D36172

(Standard)

Surface

(Optional)

Extended LOP

D36127 (Standard)

> Surface Mounted L.O.P