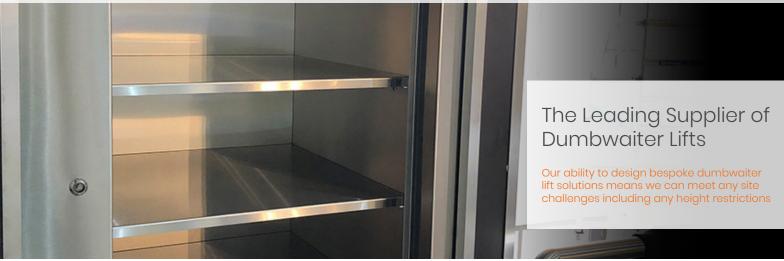

icture type LCD display, video type LCD display, with blue ring light button



Black background white character, with white ring light button

# **OPERATION PANELS**













design of rear down lamp

around: Mirror st. st frame







# **FLOORINGS**













# **LANDING DOORS**







[2]





D20533

Door Material: Mirror etched

D20732

Door Material: Ti-gold

mirror etched St. St.

Door Material: Ti-gold mirror etched St. St.

D20710

[ ☆

D20722

Door Material: Ti-gold mirror etched St. St.

[ ☆









D20128

Glass door with hairline st. st. frame

D20526

**☆** 

Mirror etched st. st

D20530

Mirror etched st. st

D20727

| ☆ |

Ti-gold mirror etched St. St.



D20729

Rose-gold mirror etched St. St.

WE'RE
DEDICATED TO
REINVENTING THE
WAY YOU MOVE.

# **DUMBWAITER**

















# **ESCALATORS**

Class Wainscot Color







Colorless Transparent

Yellow

Bronze

Standard

Handrail Color

Different colors of handrails for select















Black

Shallow Blush Green Light Brown

Gray

Orange

Skirt Panel Illumination

**^** 

Along the cascade running track streamlined skirting lighting light, at run time, not only to maintain the beam and beautiful at the same time stressed that the visibility of the escalators in the entire building and make passengers more comfortable ride and safety