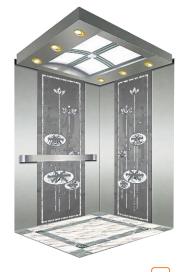

### D18203

D58010 (Mirror st.st. with acrylic photic board and reflector lamp, the downlight quantity is decided by the car actual size)

Three side wall cetner panel marble veneer, auxiliary panel mirror st. st., front wall mirror st.st.

**REAR WALL HANDRAIL** 

D77108 (Mirror st. st., flat handrail)

**CAR DOOR** Mirror st. st., **FLOOR** 

Marble (D62008)