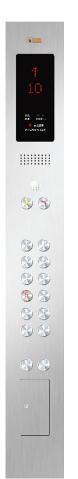

## **OPERATION PANELS**

D36172

(Standard)

Surface

(Optional)

Extended LOP

D36127 (Standard)

> Surface Mounted L.O.P

(Optional)

D5167 (Optional)

PICTURE TYPE DISPLAY

VIDEO TYPE DISPLAY

BUTTON

(Optional)

**DB03** (Optional)

**DB05** (Optional)

Ring Light Color

Dot matrix display in red, with red ring light button

Blue background white character, dot matrix display in blue, picture type LCD display, video type LCD display, with blue ring light button

Black background white character, with white ring light button

# **OPERATION PANELS**

design of rear down lamp

around: Mirror st. st frame