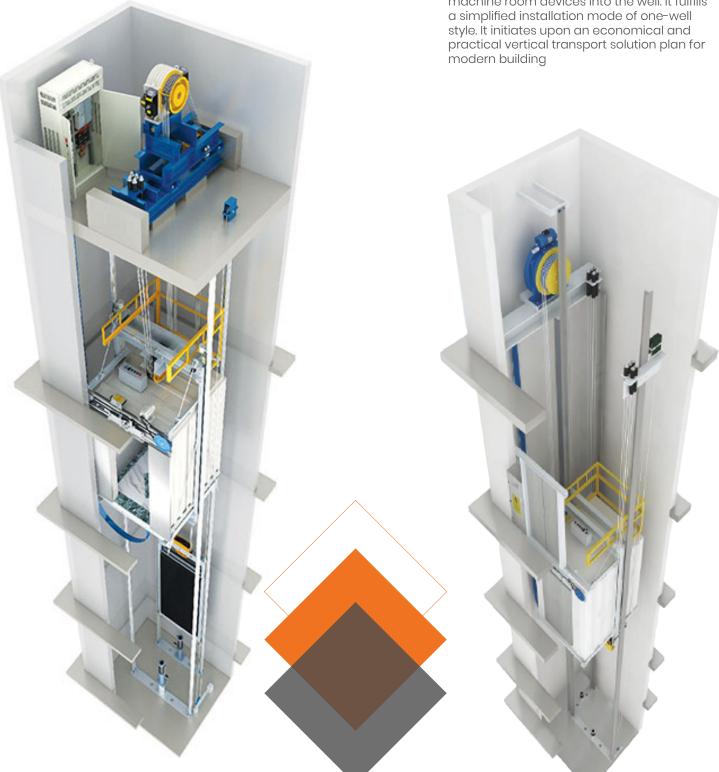

### MACHINE ROOM PASSENGER ELEVATOR

Machine room is about the same as the well size. It effectively saves the occupation rate of machine room space. Small machine room design grants the elevator to more easily merge with the building. It greatly reduces the restrictions of the building outline design. It reduces the building space cost.

### MACHINE ROOMLESS PASSENGER ELEVATOR

Machine roomless passenger elevator applies the well-developed elevator technology. Under the premise of optimizing overall structural design, it keeps the constantly superior elevator quality. Machine roomless design moves all of the original machine room devices into the well. It fulfills a simplified installation mode of one-well style. It initiates upon an economical and practical vertical transport solution plan for modern building