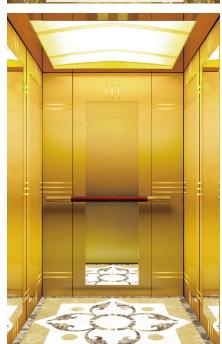

### D18706

### **CEILING**

D58017 (Hairline st. st, acrylic)

Rear wall center panel mirror etched st. st., auxiliary panel mirror st. st., two wall hairline st. st., front car wall hairline st. st.

### **CAR DOOR**

Hairline st. st.

### **HANDRAIL** D77010 (Hairline st. st.)

**FLOOR** 

ҳ

PVC (D61019)

D58019 (Ti-gold mirror st. st., frame, wide arched white photic board)