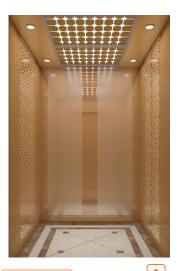

### D16933 | Optional

D58066 (Mirror st, st., LED light decoration)

### **CAR WALL**

Rear wall and one side wall observation glass with hairline st.st. frame, one side wall wood grain decoration make-up steel plate, front wall hairline st.st.

### **HANDRAIL**

D77007 (Ti-gold st.st. round handrail, central part solid wood)

Marble / PVC (D62069)

### **CEILING**

D58065 (Wooden decoration inlaid with Ti-gold mirror decoration strip, four side hidden light source, central part high grade decoration strip)

Rear wall central panel wooden model frame inlaid with wooden decoration, Ti-gold mirror etched st.st., auxiliary panel Ti-gold mirror st.st.; side wall central panel wooden model frame, ti-gold mirror st.st., auxiliary panel wooden decoration; front wall wooden decoration

**HANDRAIL FLOOR** 

None Teakwood floor (D63070)