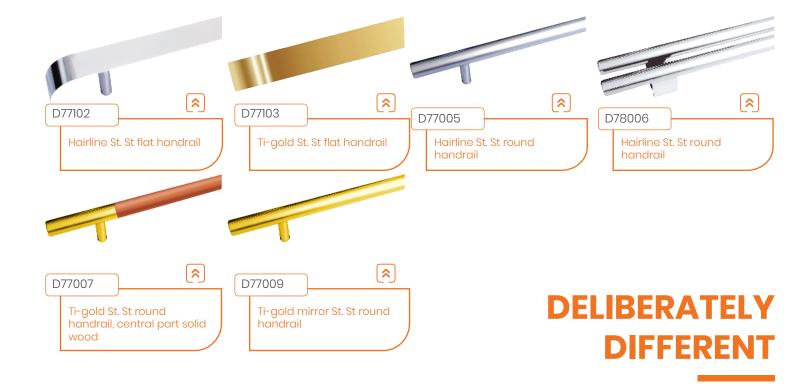

### **HANDRAIL**

D77007 (Ti-gold st.st. round handrail, central part solid wood)

Marble / PVC (D62069)

### **HANDRAIL**

D77009 (Ti-gold mirror st.st.)

REAR WALL HANDRAIL **CAR DOOR** Ti-gold mirror st.st.

**FLOOR** Marble (D62035) D77009 (Ti-gold mirror st.st.,

round handrail)