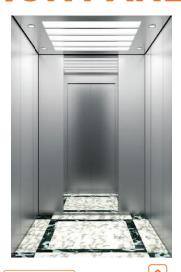

# **PASSENGER LIFTS**

Hairline st, st, faceplate, Blue background white character 16 segments LCD display

### D18123

D58033 (Mirror st. st, frame with downlight)

**CAR WALL** 

CAR DOOR

Hairline st. st.,

Hairline st. st.,

**FLOOR** PVC (D61011) C.O.P D36237 MAIN FLOOR JAMB

Hairline st. st., narror jamb

MAIN FLOOR LANDING DOOR

Hairline st. st.,

OTHER FLOOR LANDING DOOR AND JAMB

Painted steel landing door and narrow jamb