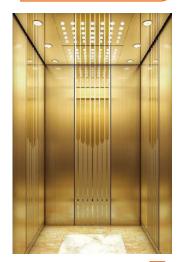

### D18531 | Optional

D58060 (Rose-gold mirror st. st. frame, acrylic light-emitting panel, LED down lamp)

Rear wall central panel rose-gold mirror etched st.st. auxiliary panel rose-gold mirror st.st; side wall central panel leather hard-roll, auxiliary panel rosegold mirror st.st; front wall rose-gold mirror st.st.

### HANDRAIL

None

<<

### **FLOOR**

Marble / PVC (D62068)