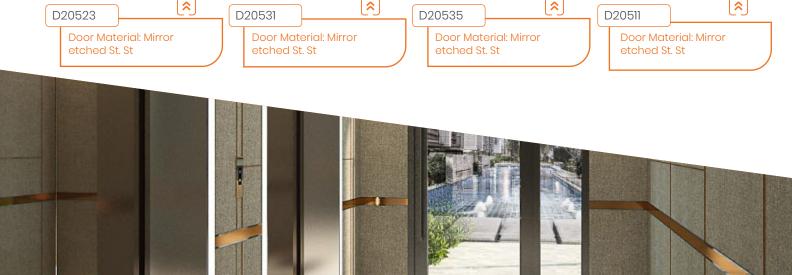

# **LANDING DOORS**

[2]

D20533

Door Material: Mirror etched

D20732

Door Material: Ti-gold

mirror etched St. St.

Door Material: Ti-gold mirror etched St. St.

D20710

[ ☆

D20722

Door Material: Ti-gold mirror etched St. St.

[ ☆

D20128

Glass door with hairline st. st. frame

D20526

**☆** 

Mirror etched st. st

D20530

Mirror etched st. st

D20727

| ☆ |

Ti-gold mirror etched St. St.

D20729