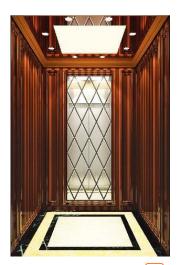

### D18930 | Optional

(D58063) Baked enamel wooden board (ivory white), LED light, stone

### **CAR WALL**

Baked enamel wooden board (ivory white), cosmetic mirror

### **HANDRAIL**

**FLOOR** 

Marble / PVC (D62067) None