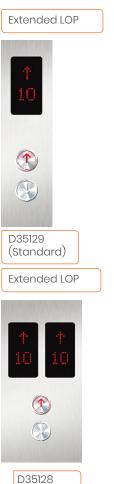

## **OPERATION PANELS**

D36172

(Standard)

Surface

(Optional)

Extended LOP

D36127 (Standard)

> Surface Mounted L.O.P

(Optional)

D5167 (Optional)

PICTURE TYPE DISPLAY

VIDEO TYPE DISPLAY

BUTTON

(Optional)

**DB03** (Optional)

**DB05** (Optional)

Ring Light Color

Dot matrix display in red, with red ring light button

Blue background white character, dot matrix display in blue, picture type LCD display, video type LCD display, with blue ring light button

Black background white character, with white ring light button

# **OPERATION PANELS**

design of rear down lamp

around: Mirror st. st frame