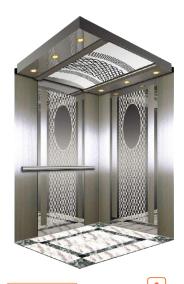

### D18527

D58050 (Mirror st.st., frame with downlight, the downlight quantity is decided by the car actual size)

Three sides car wall central panel mirror etched st. st., auxiliary panel hairline st. st., front wall hairline st. st

**CAR DOOR** Mirror st. st.,

**REAR WALL HANDRAIL FLOOR** PVC (D61038) D77005 (Hairline st.st. round handrail)

**^** 