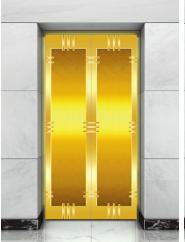

# **LANDING DOORS**

[2]

D20533

Door Material: Mirror etched

D20732

Door Material: Ti-gold

mirror etched St. St.

Door Material: Ti-gold mirror etched St. St.

D20710

[ ☆

D20722

Door Material: Ti-gold mirror etched St. St.

[ ☆

D20128

Glass door with hairline st. st. frame

D20526

**☆** 

Mirror etched st. st

D20530

Mirror etched st. st

D20727

| ☆ |

Ti-gold mirror etched St. St.

D20729